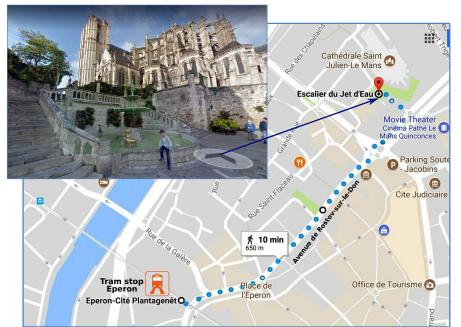

# Touristic visit (Tuesday, October 24, 16:30 – 18:30)

**Starting point of the excursion:** Escalier du Jet d'Eau, 72000 Le Mans (stairs near the fountain in front of the Cathedral of Saint Julian).

How to get there from the conference venue:

- Take the tram from the stop Campus Ribay in the direction of the city center (Tram line 1, in the direction "Le Mans - Antarès - MMArena") and go until the stop "Le Mans - Eperon" (11 minutes).
- 2. The Tourist Information Center is in 10 minutes of walking from the tram stop (as shown on the map)