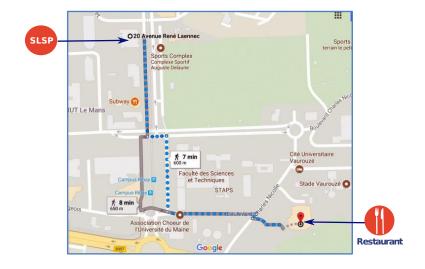

#### Lunch (12:15 - 13:45)

Lunches are organized in the University restaurant: **Restaurant Universitaire Vaurouzé** 

How to get there:

It is in 7 minutes of walking from the conference venue (see the plan for more details).